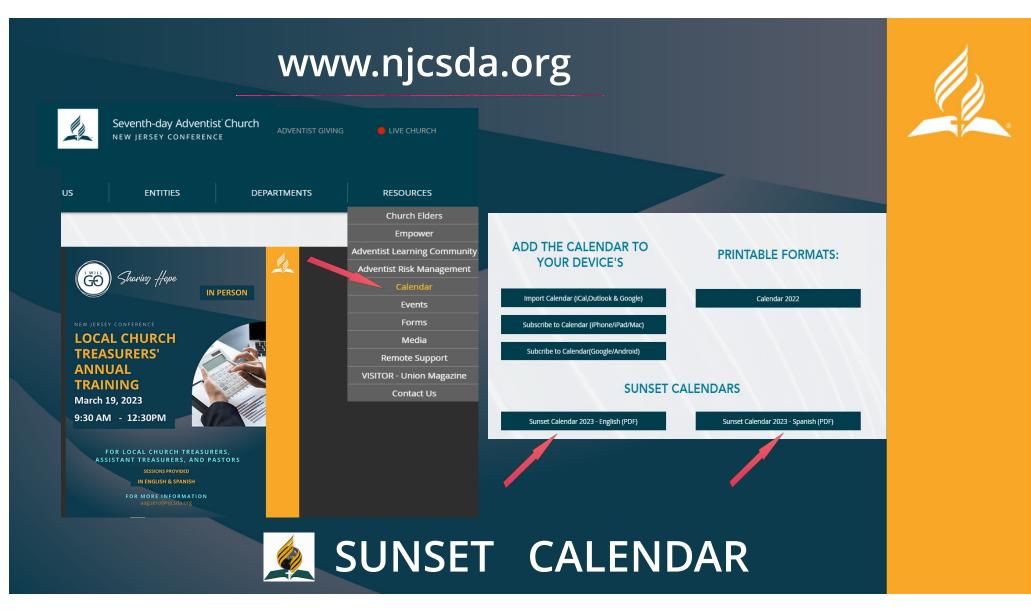

| Seventh-day Adventist Church<br>NEW JERSEY CONFERENCE                                                                                                                                        | Making Disciples                                                                                                                                                                                                       |
|----------------------------------------------------------------------------------------------------------------------------------------------------------------------------------------------|------------------------------------------------------------------------------------------------------------------------------------------------------------------------------------------------------------------------|
| 2023 SUNSET                                                                                                                                                                                  | 2023 SUNSET<br>Calendan                                                                                                                                                                                                |
| 06-07 4:48 4:49 Local Church Budget<br>∠ 13-14 4:55 4:56 Religious Llberty (NAD)<br>∠ 20-21 5:03 5:04 Local Church Budget<br>27-28 5:11 5:12 NJC Advance                                     | SURVEY STARTS ENDS OFFENING<br>30-01 8:32 8:32 Local Church Budget<br>07-08 8:31 8:27 Local Church Budget<br>14-15 8:28 8:27 Local Church Budget<br>21-22 8:23 8:27 NJC Advance<br>29-30 8:17 8:16 Local Church Budget |
|                                                                                                                                                                                              | ALENDAR<br>11-12<br>18-19<br>25-26<br>7:41<br>NJC Advance                                                                                                                                                              |
| 03-04 5:53 5:54 Local Church Budget<br>← 10-11 6:00 6:01 Adventist Radio (GC)<br>↓ 17-18 7:07 7:08 Local Church Budget<br>24-25 7:14 7:16 NJC Advance<br>31-01 7:22 7:23 Local Church Budget | 01-02 7:30 7:29 Local Church Budget<br>는 08-09 7:19 7:17 World Budget (GC) 곧<br>냉 15-16 7:08 7:06 Local Church Budget<br>22-23 6:56 6:54 NJC Advance<br>29-30 6:44 6:43 Local Church Budget                            |
| 07-08 7:29 7:30 Hope Channel Itern.                                                                                                                                                          | 06-07 6:33 6:31 Local Church Budget<br>- 13-14 6:22 6:20 Columbia Union<br>O 20-21 6:12 6:10 Local Church Budget<br>27-28 6:02 6:01 NJC Advance                                                                        |
| 05-06 7:57 7:58 Local Church Budget<br>≥ 12-13 8:04 8:05 Disaster & Famine Relief<br>≥ 19-20 8:11 8:12 Local Church Budget<br>26-27 8:17 8:18 NJC Advance                                    | 03-04 5:54 5:52 Local Church Budget<br>7 10-11 4:46 4:45 Global Missions (GC)<br>7 17-18 4:40 4:40 Local Church Budget<br>24-25 4:36 4:35 NJC Advance                                                                  |
| 02-03 8:23 8:23 Local Church Budget<br>≥ 09-10 8:27 8:27 Women's Ministries (NAD)<br>⇒ 16-17 8:30 8:30 Local Church Budget<br>23-24 8:32 8:32 NJC Advance                                    | 01-02 4:33 4:33 Local Church Budget<br>08-09 4:32 4:32 ACS<br>15-16 4:33 4:34 Local Church Budget<br>22-23 4:36 4:36 NJC Advance<br>29-30 4:41 4:41 Columbia Union                                                     |
| Monday to Thursday 9am-5pm<br>2303 Brunswick Ave, Lawrenceville NJ 08648<br>Phone: 609-802-0840 www.njcsda.org                                                                               | Every 3rd Sunday<br>Monday to Thursday<br>Friday & Saturday<br>2160 Brunswick Ave, Lawrenceville NJ 08648                                                                                                              |
|                                                                                                                                                                                              | Tel.: 609-218-5651   secondactsabc@njcsda.org                                                                                                                                                                          |