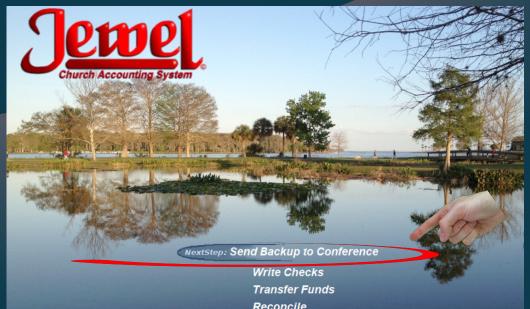

### To note:

- 1. Always send a backup to the conference along with your remittances.
- 2. Make sure your computer is connected to WIFI.

Reconcile Reports & Graphs Jewel Support: • Rachel Linares: rlinares@njcsda.org tel: 609-802-0864 • Edwin Rivera: erivera@njcsda.org tel: 609-802-0863